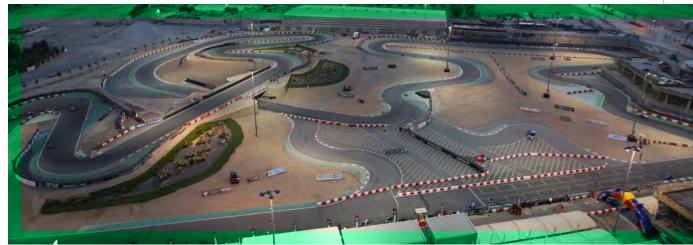

#### **OVERVIEW**

» Length: 1.203km

» Number of corners: 17

- » Multiple track configurations
- » Floodlights for night racing
- » Pitlane & garages
- » Technical bay
- » Re-fueling area
- » Driver change zone
- » Parking
- » Hospitality
- » CCTV