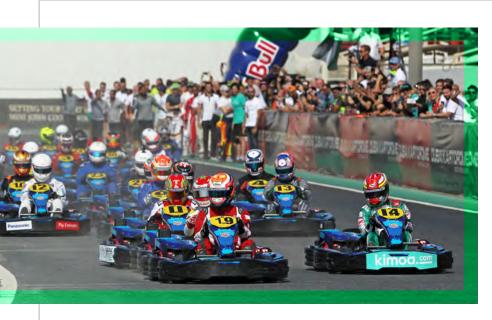

#### FOUR CHALLENGING ROUNDS

Each round of karting is as exciting as it gets, with every stage having a different objective. Round One is 400 Laps of endurance racing, Round Two is 7 Hours and Round 3 is run for 700 Kilometers. Round Four is the grand finale, pushing teams for a challenging 24 Hours on track.

#### **OVERVIEW**

» Length: 1.203km

» Number of corners: 17

- » Multiple track configurations
- » Floodlights for night racing
- » Pitlane & garages
- » Technical bay
- » Re-fueling area
- » Driver change zone
- » Parking
- » Hospitality
- » CCTV