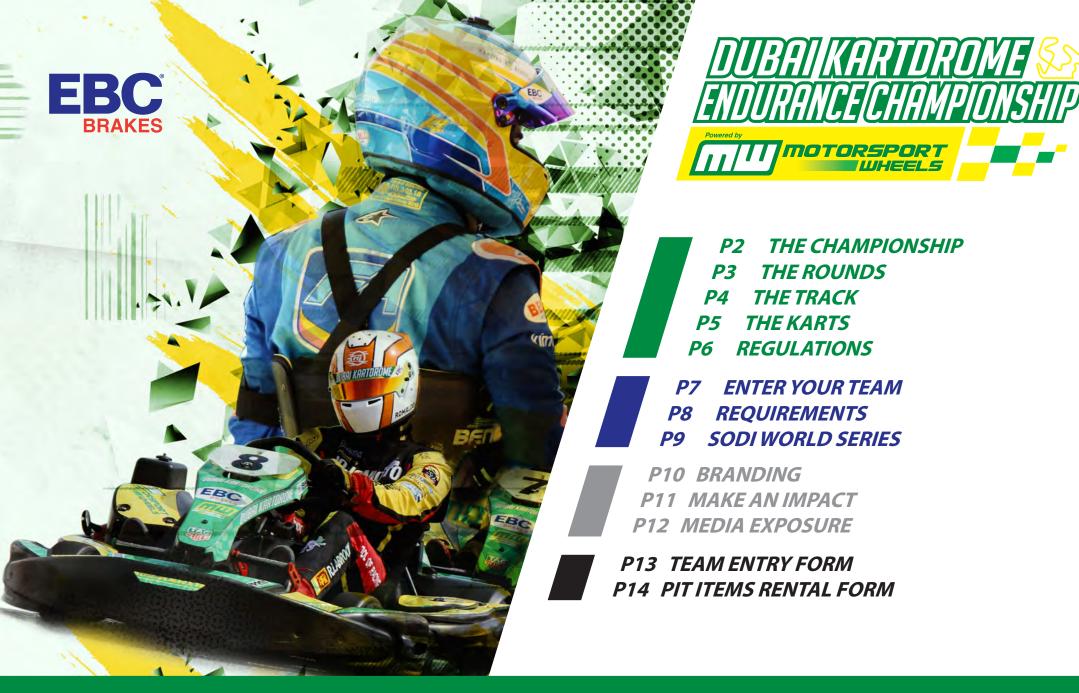

#### WORLD CLASS KARTING SERIES

Since 2005 the Dubai Kartdrome Endurance Championship Powered by Motorsport Wheels is one the main highlights on the motorsport calendar. Teams from around the world come to Dubai to challenge this extreme endurance race series.

#### FOUR CHALLENGING ROUNDS

Each round of karting is as exciting as it gets, with every stage having a different objective. Round One is 400 Laps of endurance racing, Round Two is 7 Hours and Round 3 is run for 700 Kilometers. Round Four is the grand finale, pushing teams for a challenging 24 Hours on track.