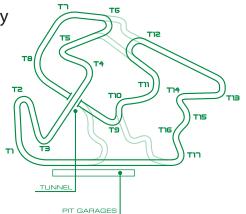

#### **OVERVIEW**

» Length: 1.203km

» Number of corners: 17

- » Multiple track configurations
- » Floodlights for night racing
- » Pitlane & garages
- » Technical bay
- » Re-fueling area
- » Driver change zone
- » Parking
- » Hospitality
- » CCTV