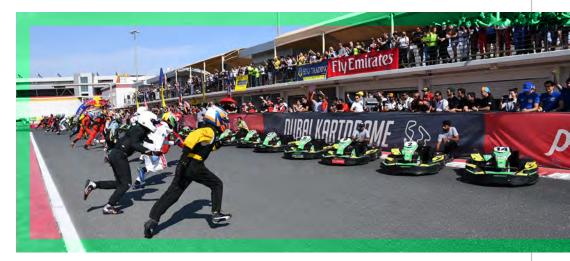

#### FOUR CHALLENGING ROUNDS

Each round of karting is as exciting as it gets, with every stage having a different objective. Round One is 400 Laps of endurance racing, Round Two is 7 Hours and Round 3 is run for 700 Kilometers. Round Four is the grand finale, pushing teams for a challenging 24 Hours on track.

te famous Le Mans style running art of the race on the L245 kiloctere Switchback Circuit at Dubai ardrome. The 600-lap endurnce race started at 19-00 on Friday and took almost 13 hours to finish v Saturday morning.