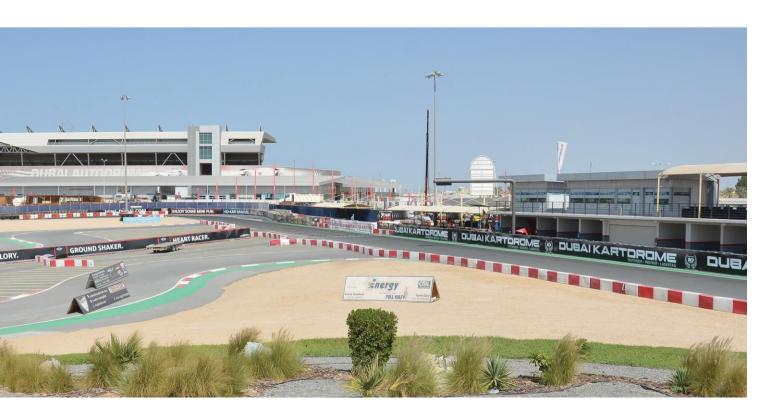

# THE TRACK

#### **Overview**

- » Length: 1.203 km
- » Number of corners: 17
- » Multiple track configurations
- » Floodlights for nightracing
- » Pitlane & garages
- » Technical bay
- » Re-fueling area
- » Driver change zone
- » Parking
- » Hospitality
- » CCTV