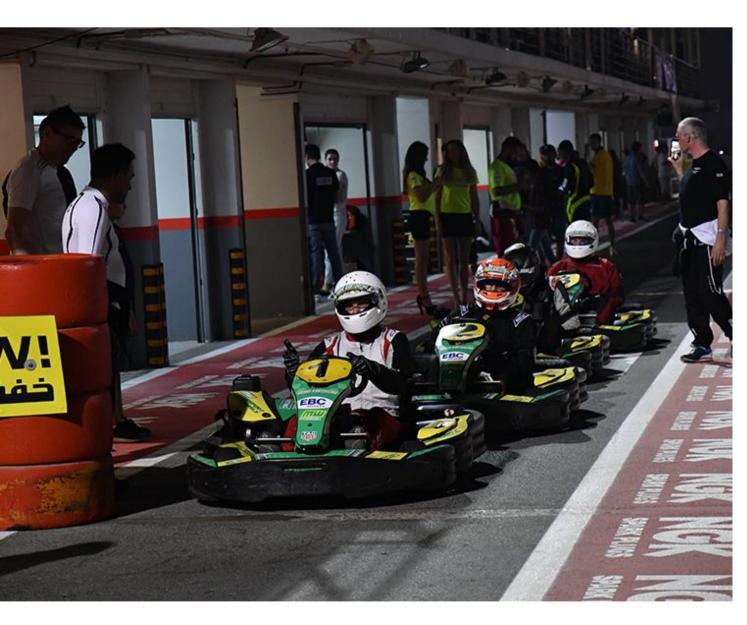

## ABOUT THE CHAMPIONSHIP

- Held every year since 2005
- Each race is an Endurance race.
- 34 teams made up of avid karters, newbies, corporates and pros!
- Most affordable form of motorsport in the world
- Entertain clients, improve teamwork and showcase your brand!
- Current and past Formula 1 drivers have raced over the past 3 years
- Enter the 4-round championship or race each round separately

## THE ROUNDS

28 February 2020

REVERSE SWITCH HILL

7-HOURS ROUND 2

11 April 2020

9 & 10 OCTOBER 2020

**24HOURS** ROUND 4

11 & 12 DECEMBER 2020