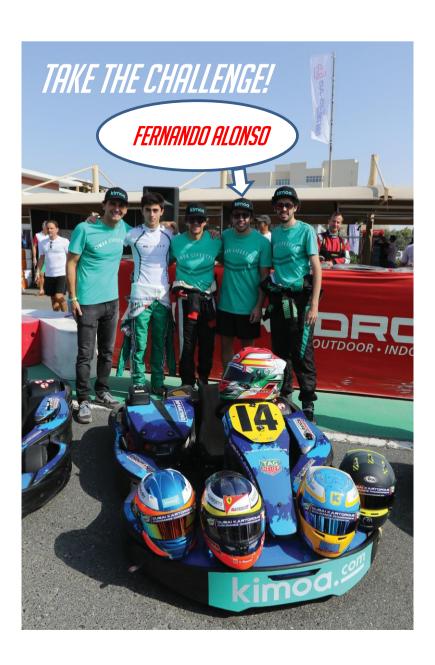

# WINNING PRIZE

The 2020 Dubai Kartdrome Endurance Champion will win 1x Free entry into Fernando Alonso's 12HR Race in Spain in June 2021.

https://www.museoycircuitofernandoalonso.com