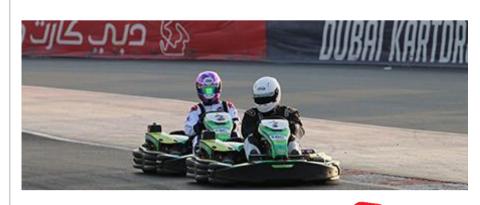

# THE TRACK

#### **Overview**

- » Length: 1.203 km
- » Number of corners: 17
- » Multiple track configurations
- » Floodlights for nightracing
- » Pitlane & garages
- » Technical bay
- » Re-fueling area
- » Driver change zone
- » Parking
- » Hospitality
- » CCTV