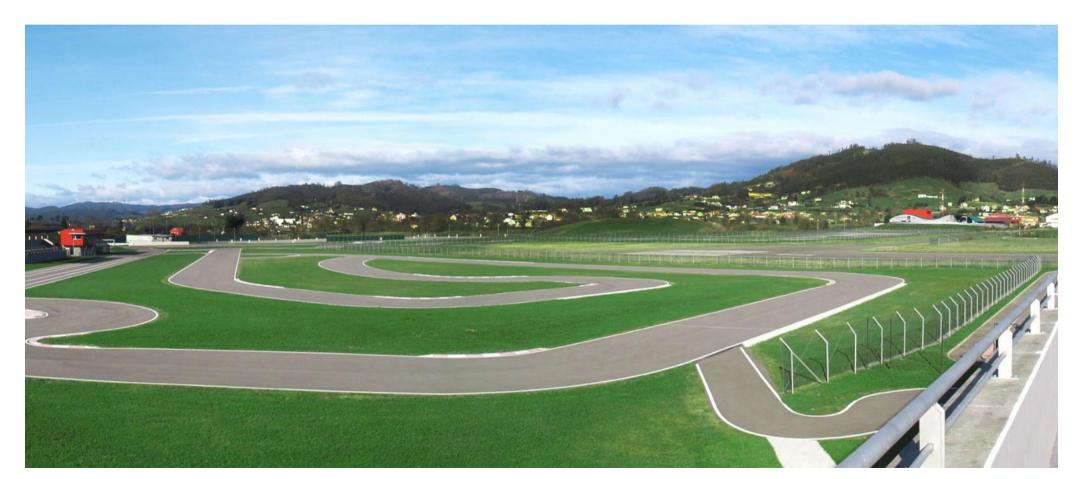

# THE TRACK

#### **Overview**

- » Length: 1.203 km
- » Number of corners: 17
- » Multiple track configurations
- » Floodlights for nightracing
- » Pitlane & garages
- » Technical bay
- » Re-fueling area
- » Driver change zone
- » Parking
- » Hospitality
- » CCTV