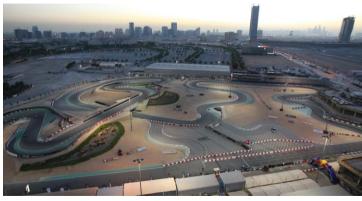

# THE TRACK

#### **Overview**

- » Length: 1.203 km
- » Number of corners: 17
- » Multiple track configurations
- » Floodlights for nightracing
- » Pitlane & garages
- » Technical bay
- » Re-fueling area
- » Driver change zone
- » Parking
- » Hospitality
- » CCTV