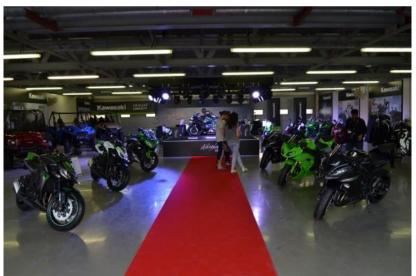

# **Host Your Event In Winning Style**

Dubai Autodrome's 620310 sqmt facility has a multitude of indoor and outdoor *Events Arena's* that are ideal for intimate or high capacity crowds.

Whether for corporate events, kids parties or product launch's that requiring spacious areas with catering kitchen's and impressive views or larger areas for concerts, exhibitions or Ramadan tents. There are several *Events Arenas* to choose from to best accommodate your guests or clients.

All of these areas (and even parts of the race track) are available for branding, allowing customisation of the facilities for bespoke events. Whether a conference, product launch, customer day or a thank you to your colleagues, Dubai Autodrome offers an ideal environment for you and your guests.