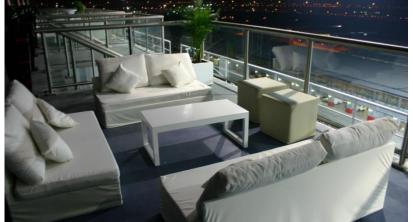

#### **Document Contents**

- 12 Hospitality Suites 3,840 m<sup>2</sup>
- Race Paddock 14,000 m<sup>2</sup>
- 12 Indoor pit garages of 415 m<sup>2</sup> each
- Hill Circuit
- Grandstand Courtyard -
- Grandstand Deck
- Amphitheatre
- Indoor Kartdrome

- Rooms can be partitioned
- Each suite has its own kitchen prep area
- Terraced suites available
- 1 Existing furnished suite available (Suite 8)
- 5 Star Catering available
- Easy access from parking area
- Branding opportunities
- PA System with speakers available