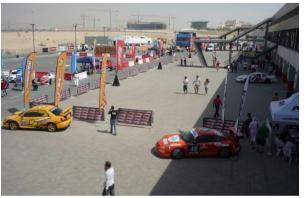

#### **COURTYARD SPECS**

Length: 103m Width: 25m

Total Area: 2575sqm

Fully interlocked

 Power and water supply

- Easy access from main street
- Parking for 80 cars