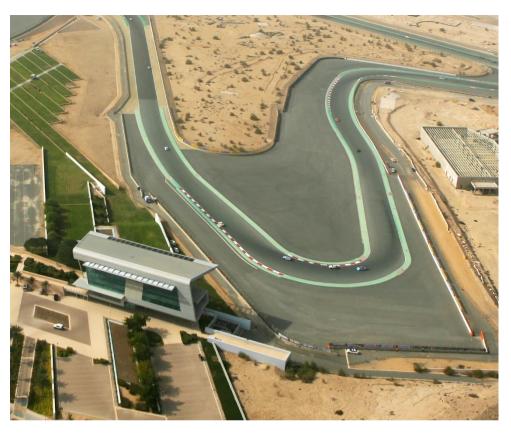

# **PADDOCK SPECS**

• Length: 240m

Width: 58m

• Total Area: 13,920 sqm

# **HILL INFO**

- Ideal for concerts and outdoor exhibitions
- Optional access to off road circuit