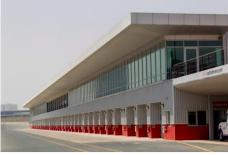

#### **Document Contents**

- 12 Hospitality Suites 3,840 m<sup>2</sup>
- Race Paddock 14,000 m<sup>2</sup>
- 12 Indoor pit garages of 415 m<sup>2</sup> each
- Hill Circuit
- Grandstand Courtyard -
- Grandstand Deck
- Amphitheatre
- Indoor Kartdrome

#### **GARAGE SPECS**

- 23m x 18m each garage
- 23m x 6m each bay
- 3 bays in each garage
- Ceiling height: 3m
- Power: Single & 3-Phase

#### Doors size:

- -Height: 3 meters
- -Width: 4,77 meters