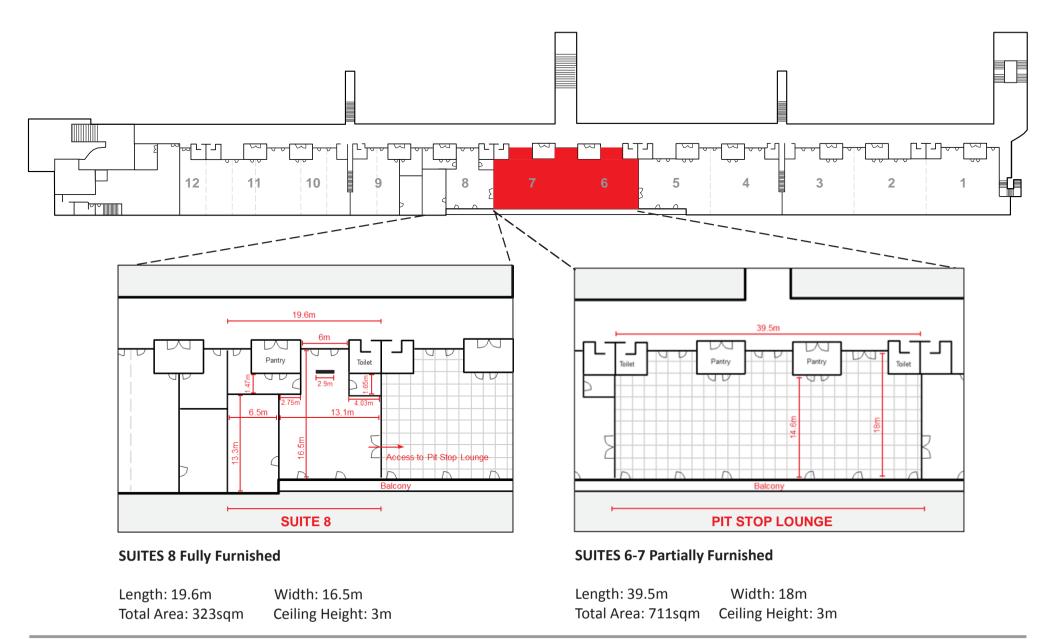

- Rooms can be partitioned
- Each suite has its own kitchen prep area
- Terraced suites available
- 1 Existing furnished suite available (Suite 8)
- 5 Star Catering available
- Easy access from parking area
- Branding opportunities
- PA System with speakers available

# UNFURNISHED SUITE SPECIFICATIONS