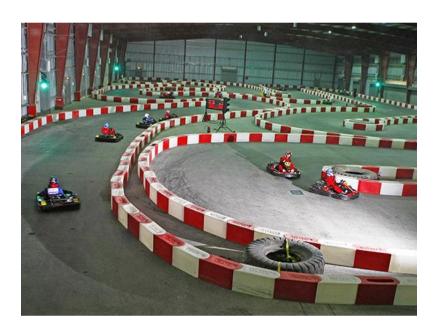

### **INDOOR KARTDROME SPECS**

• Length: 109m

• Width: 42m

Total Area: 4,578 sqm

• Ceiling Height: 9m

Floor lighting

• Sound system throughout

Multiple WC