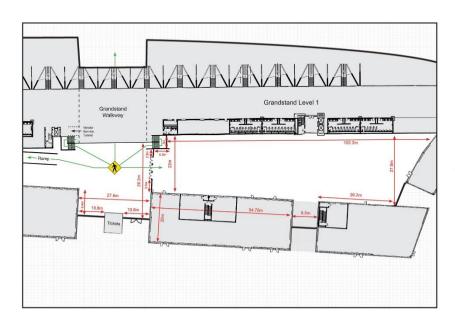

#### **COURTYARD SPECS**

Length: 103m Width: 25m

Total Area: 2575sqm

Fully interlocked

 Power and water supply

- Easy access from main street
- Parking for 80 cars

# **GRANDSTAND DECK SPECS**

• Length: 57.25m Width: 15.25m

• Total Area: 873sqm Ceiling Height: 2.2 – 2.8m