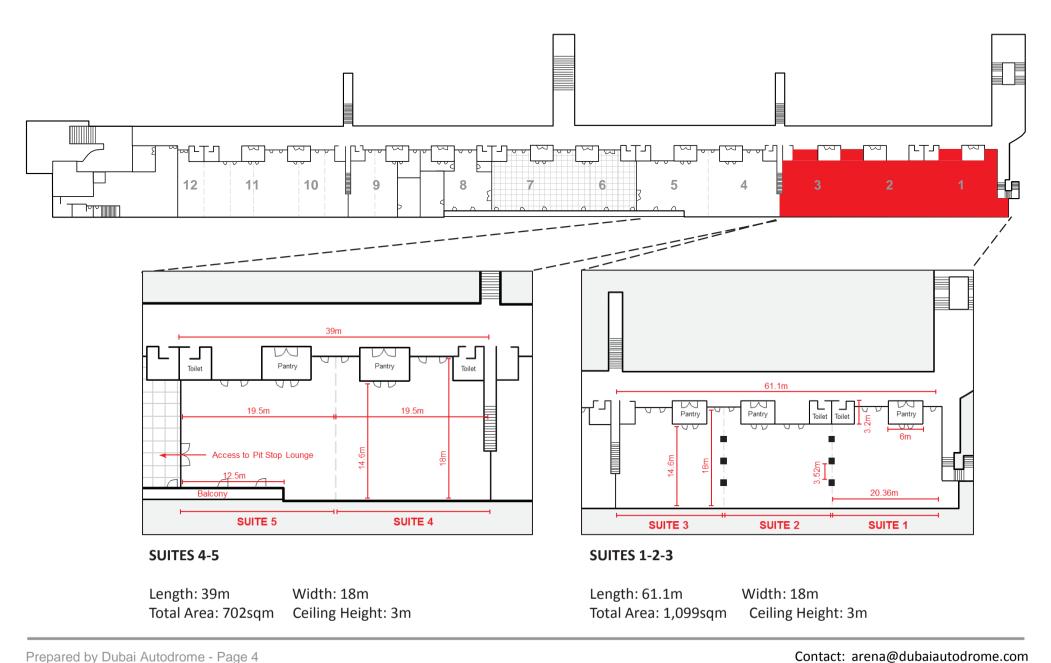

- Rooms can be partitioned
- Each suite has its own kitchen prep area
- Terraced suites available
- 1 Existing furnished suite available (Suite 8)
- 5 Star Catering available
- Easy access from parking area
- Branding opportunities
- PA System with speakers available

# UNFURNISHED SUITE SPECIFICATIONS