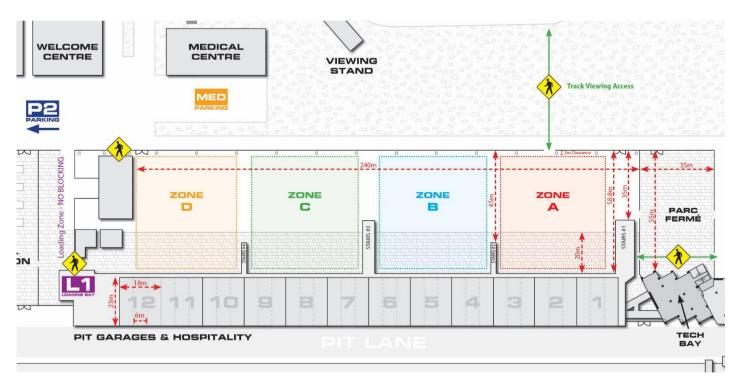

### **ZONE SIZES**

1 – 2,941 sqm

2 – 1,423 sqm

3 – 810 sqm

4 – 2,585 sqm

5 - 2,759 sqm

6 – 2,336 sqm

7 - 920 sqm

8 – 880 sqm

9 – 9,694 sqm

10 – 943 sqm

11 – 940 sqm

12 – 10,894 sqm

Total – 51,155 sqm