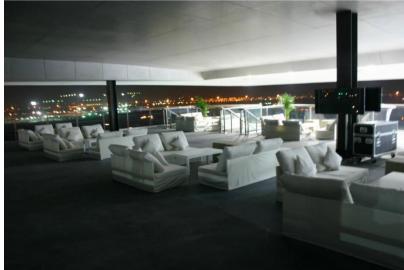

# **GRANDSTAND DECK SPECS**

• Length: 57.25m Width: 15.25m

• Total Area: 873sqm Ceiling Height: 2.2 – 2.8m