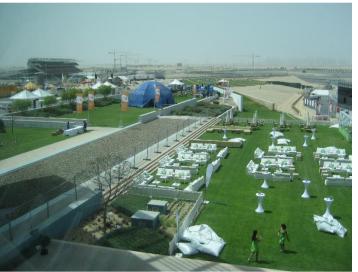

# **Host Your Event In Winning Style**

Dubai Autodrome's 620310 sqmt facility has a multitude of indoor and outdoor *Events Arena's* that are ideal for intimate or high capacity crowds.

Whether for corporate events, kids parties or product launch's that requiring spacious areas with catering kitchen's and impressive views or larger areas for concerts, exhibitions or Ramadan tents. There are several *Events Arenas* to choose from to best accommodate your guests or clients.

All of these areas (and even parts of the race track) are available for branding, allowing customisation of the facilities for bespoke events. Whether a conference, product launch, customer day or a thank you to your colleagues, Dubai Autodrome offers an ideal environment for you and your guests.

# **GRANDSTAND DECK SPECS**

• Length: 57.25m Width: 15.25m

• Total Area: 873sqm Ceiling Height: 2.2 – 2.8m