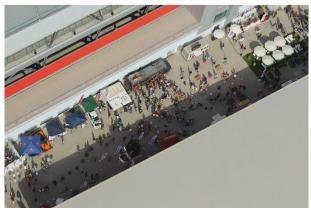

#### **COURTYARD SPECS**

Length: 103m Width: 25m

Total Area: 2575sqm

Fully interlocked

 Power and water supply

- Easy access from main street
- Parking for 80 cars