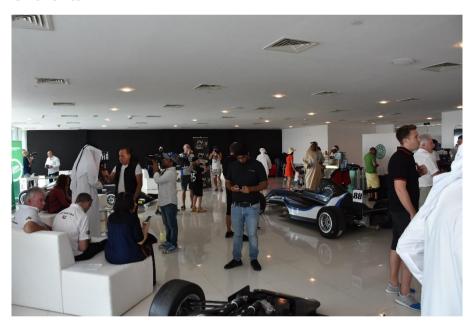

# **Host Your Event In Winning Style**

Dubai Autodrome's 620310 sqmt facility has a multitude of indoor and outdoor *Events Arena's* that are ideal for intimate or high capacity crowds.

Whether for corporate events, kids parties or product launch's that requiring spacious areas with catering kitchen's and impressive views or larger areas for concerts, exhibitions or Ramadan tents. There are several *Events Arenas* to choose from to best accommodate your guests or clients.

All of these areas (and even parts of the race track) are available for branding, allowing customisation of the facilities for bespoke events. Whether a conference, product launch, customer day or a thank you to your colleagues, Dubai Autodrome offers an ideal environment for you and your guests.