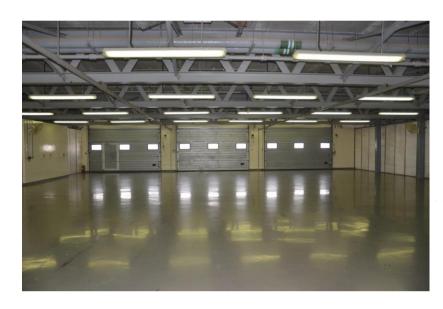

# UNFURNISHED SUITE SPECIFICATIONS

#### **GARAGE SPECS**

- 23m x 18m each garage
- 23m x 6m each bay
- 3 bays in each garage
- Ceiling height: 3m
- Power: Single & 3-Phase

#### Doors size:

- -Height: 3 meters
- -Width: 4,77 meters