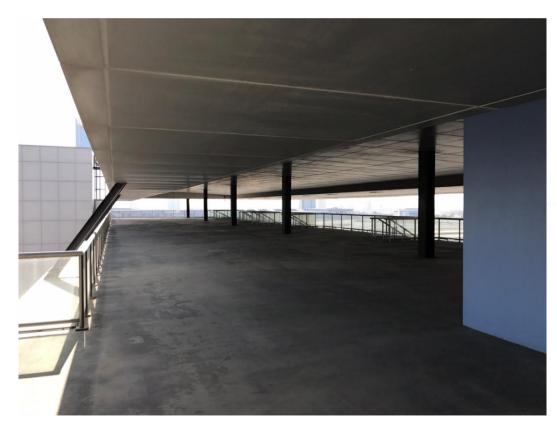

# **GRANDSTAND DECK SPECS**

• Length: 57.25m Width: 15.25m

• Total Area: 873sqm Ceiling Height: 2.2 – 2.8m