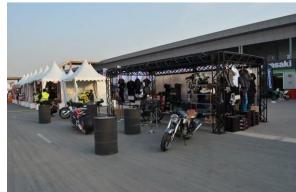

hether a conference, product launch, customer day or a thank you to your colleagues, Dubai Autodrome offers an ideal environment for you and your guests.

#### **Document Contents**

- 12 Hospitality Suites 3,840 m<sup>2</sup>
- Race Paddock 14,000 m<sup>2</sup>
- 12 Indoor pit garages of 415 m<sup>2</sup> each
- Hill Circuit
- Grandstand Courtyard -
- Grandstand Deck
- Amphitheatre
- Indoor Kartdrome



- Rooms can be partitioned
- Each suite has its own kitchen prep area
- Terraced suites available
- 1 Existing furnished suite available (Suite 8)
- 5 Star Catering available
- Easy access from parking area
- Branding opportunities
- PA System with speakers available





# UNFURNISHED SUITE SPECIFICATIONS







# **PADDOCK SPECS**

• Length: 240m

Width: 58m

• Total Area: 13,920 sqm











#### **GARAGE SPECS**

- 23m x 18m each garage
- 23m x 6m each bay
- 3 bays in each garage
- Ceiling height: 3m
- Power: Single & 3-Phase

#### Doors size:

- -Height: 3 meters
- -Width: 4,77 meters





#### **COURTYARD SPECS**

Length: 103m Width: 25m

Total Area: 2575sqm

Fully interlocked

 Power and water supply

- Easy access from main street
- Parking for 80 cars















# **GRANDSTAND DECK SPECS**

• Length: 57.25m Width: 15.25m

• Total Area: 873sqm Ceiling Height: 2.2 – 2.8m





### **INDOOR KARTDROME SPECS**

• Length: 109m

• Width: 42m

Total Area: 4,578 sqm

• Ceiling Height: 9m

Floor lighting

• Sound system throughout

Multiple WC



# **HILL INFO**

- Ideal for concerts and outdoor exhibitions
- Optional access to off road circuit







# AMPITHEATER AREN