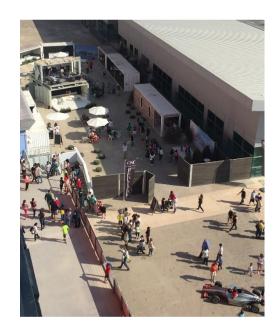

#### **COURTYARD SPECS**

Length: 103m Width: 25m

Total Area: 2575sqm

Fully interlocked

 Power and water supply

- Easy access from main street
- Parking for 80 cars