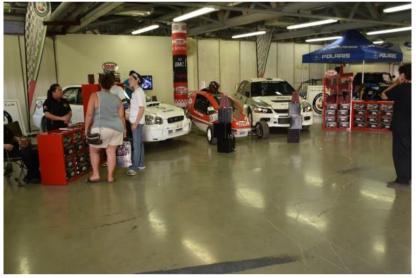

#### **Document Contents**

- 12 Hospitality Suites 3,840 m<sup>2</sup>
- Race Paddock 14,000 m<sup>2</sup>
- 12 Indoor pit garages of 415 m<sup>2</sup> each
- Hill Circuit
- Grandstand Courtyard -
- Grandstand Deck
- Amphitheatre
- Indoor Kartdrome

- Rooms can be partitioned
- Each suite has its own kitchen prep area
- Terraced suites available
- 1 Existing furnished suite available (Suite 8)
- 5 Star Catering available
- Easy access from parking area
- Branding opportunities
- PA System with speakers available