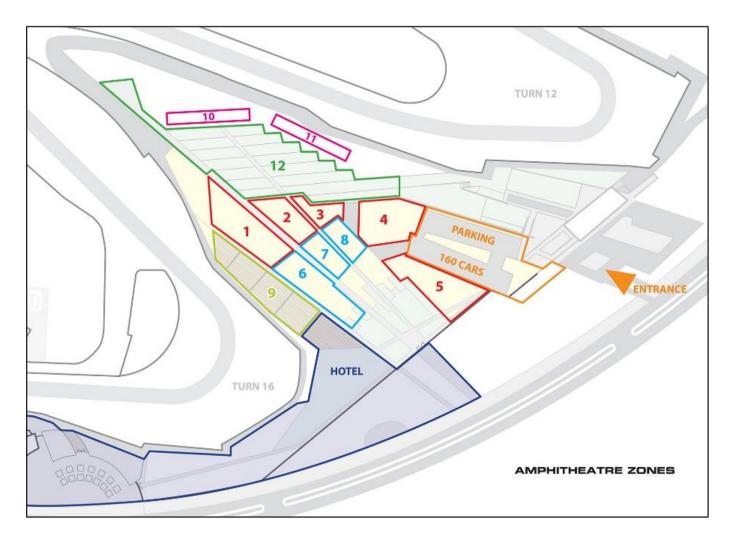

### **ZONE SIZES**

1 – 2,941 sqm

2 – 1,423 sqm

3 – 810 sqm

4 – 2,585 sqm

5 - 2,759 sqm

6 – 2,336 sqm

7 - 920 sqm

8 – 880 sqm

9 – 9,694 sqm

10 – 943 sqm

11 – 940 sqm

12 – 10,894 sqm

Total – 51,155 sqm