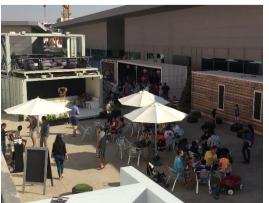

#### **COURTYARD SPECS**

Length: 103m Width: 25m

Total Area: 2575sqm

Fully interlocked

 Power and water supply

- Easy access from main street
- Parking for 80 cars