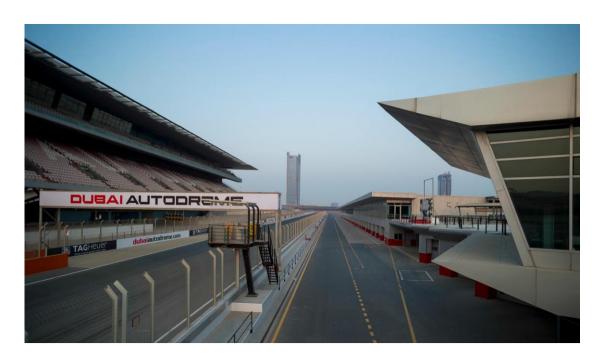

# **Host Your Event In Winning Style**

Dubai Autodrome's 620310 sqmt facility has a multitude of indoor and outdoor *Events Arena's* that are ideal for intimate or high capacity crowds.

Whether for corporate events, kids parties or product launch's that requiring spacious areas with catering kitchen's and impressive views or larger areas for concerts, exhibitions or Ramadan tents. There are several *Events Arenas* to choose from to best accommodate your guests or clients.

All of these areas (and even parts of the race track) are available for branding, allowing customisation of the facilities for bespoke events. Whether a conference, product launch, customer day or a thank you to your colleagues, Dubai Autodrome offers an ideal environment for you and your guests.