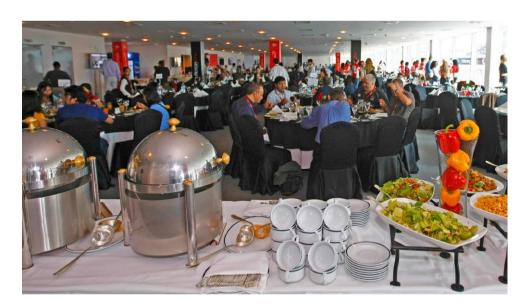

# **Host Your Event In Winning Style**

Dubai Autodrome's 620310 sqmt facility has a multitude of indoor and outdoor *Events Arena's* that are ideal for intimate or high capacity crowds.

Whether for corporate events, kids parties or product launch's that requiring spacious areas with catering kitchen's and impressive views or larger areas for concerts, exhibitions or Ramadan tents. There are several *Events Arenas* to choose from to best accommodate your guests or clients.

All of these areas (and even parts of the race track) are available for branding, allowing customisation of the facilities for bespoke events. Whether a conference, product launch, customer day or a thank you to your colleagues, Dubai Autodrome offers an ideal environment for you and your guests.