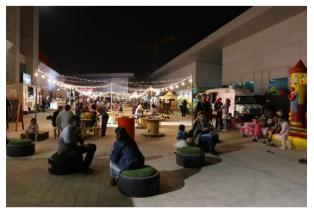

#### **COURTYARD SPECS**

Length: 103m Width: 25m

Total Area: 2575sqm

Fully interlocked

 Power and water supply

- Easy access from main street
- Parking for 80 cars