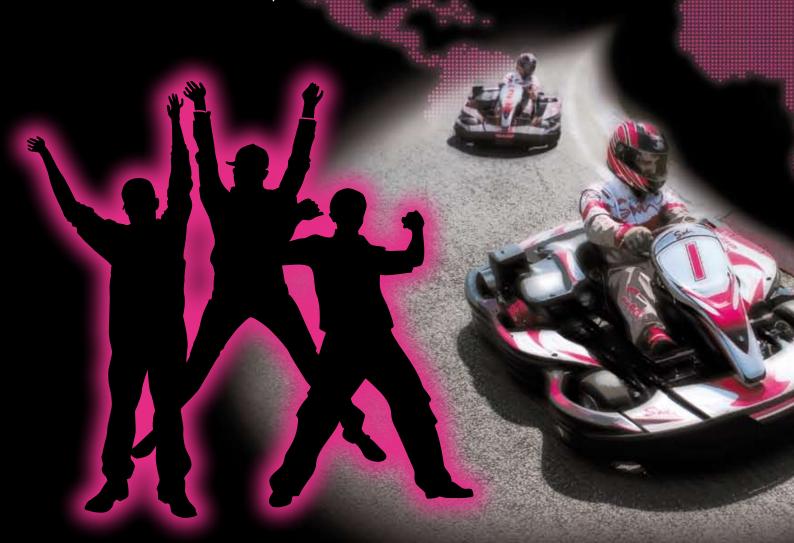

### SOLO OR AS A TEAM?

YOU CAN COMPETE INDIVIDUALLY IN THE SPRINT EVENTS OR JOIN YOUR FRIENDS TO CREATE YOUR OWN TEAM (2 TO 6 DRIVERS) FOR ENDURANCE EVENTS.

### AND WHAT ABOUT THE KARTS?

SIMPLY THE BEST!

SUPER HIGH-PERFORMANCE KARTS ALWAYS ON TOP, 100% SIT'N DRIVE, 100% SWS.

OPTIMUM DRIVING CONDITIONS AND MAXIMUM SENSATIONS IN TOTAL SAFETY!

DEPENDING ON THE CIRCUITS, YOU CAN CHOOSE BETWEEN 2 CATEGORIES: